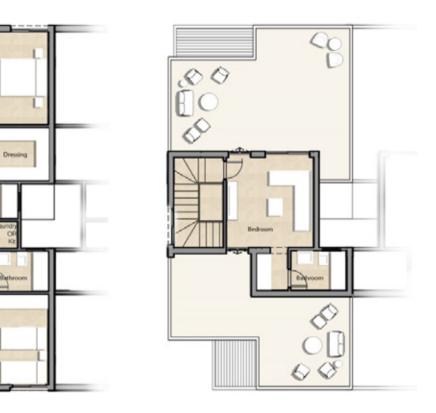

### TOWNHOUSE (Corner 265 m2)

| First Floor = 110 m2 |           |
|----------------------|-----------|
| Terrace              | 1.00*2.55 |
| Master Bedroom       | 3.85*3.60 |
| Master Bathroom      | 2.30*2.40 |
| Master Dressing      | 1.70*2.55 |
| Terrace              | 1.00*2.50 |
| Living               | 3.85*3.50 |
| Bedroom 1            | 3.90*3.60 |
| Bedroom 2            | 4.15*3.60 |
| Bathroom             | 1.80*2.30 |
| Second Floor = 40 m2 |           |
| Bedroom              | 3.60*3.60 |
| Bathroom             | 1.65*2.10 |
| Front Roof Area      | 20.15 m2  |
| Back Roof Area       | 35.06 m2  |