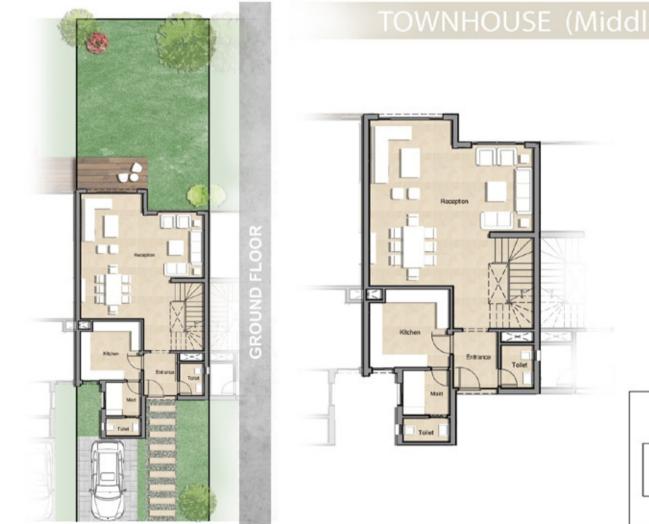

### TOWNHOUSE (Corner 265 m2)

| First Floor = 110 m2 |           |
|----------------------|-----------|
| Terrace              | 1.00*2.55 |
| Master Bedroom       | 3.85*3.60 |
| Master Bathroom      | 2.30*2.40 |
| Master Dressing      | 1.70*2.55 |
| Terrace              | 1.00*2.50 |
| Living               | 3.85*3.50 |
| Bedroom 1            | 3.90*3.60 |
| Bedroom 2            | 4.15*3.60 |
| Bathroom             | 1.80*2.30 |
| Second Floor = 40 m2 |           |
| Bedroom              | 3.60*3.60 |
| Bathroom             | 1.65*2.10 |
| Front Roof Area      | 20.15 m2  |
| Back Roof Area       | 35.06 m2  |

First Floor

Second Floor

| Ground Floor = 115 m2 |           |
|-----------------------|-----------|
| Name                  | Dimension |
| Entrance              | 2.50*1.87 |
| Kitchen               | 3.48*3.60 |
| Guest toilet          | 1.92*1.48 |
| Reception&dining      | 7.38*7.30 |
| Terrace               | 3.00*7.32 |
| Maid Bedroom          | 2.00*2.10 |
| Maid Bathroom         | 1.10*2.10 |