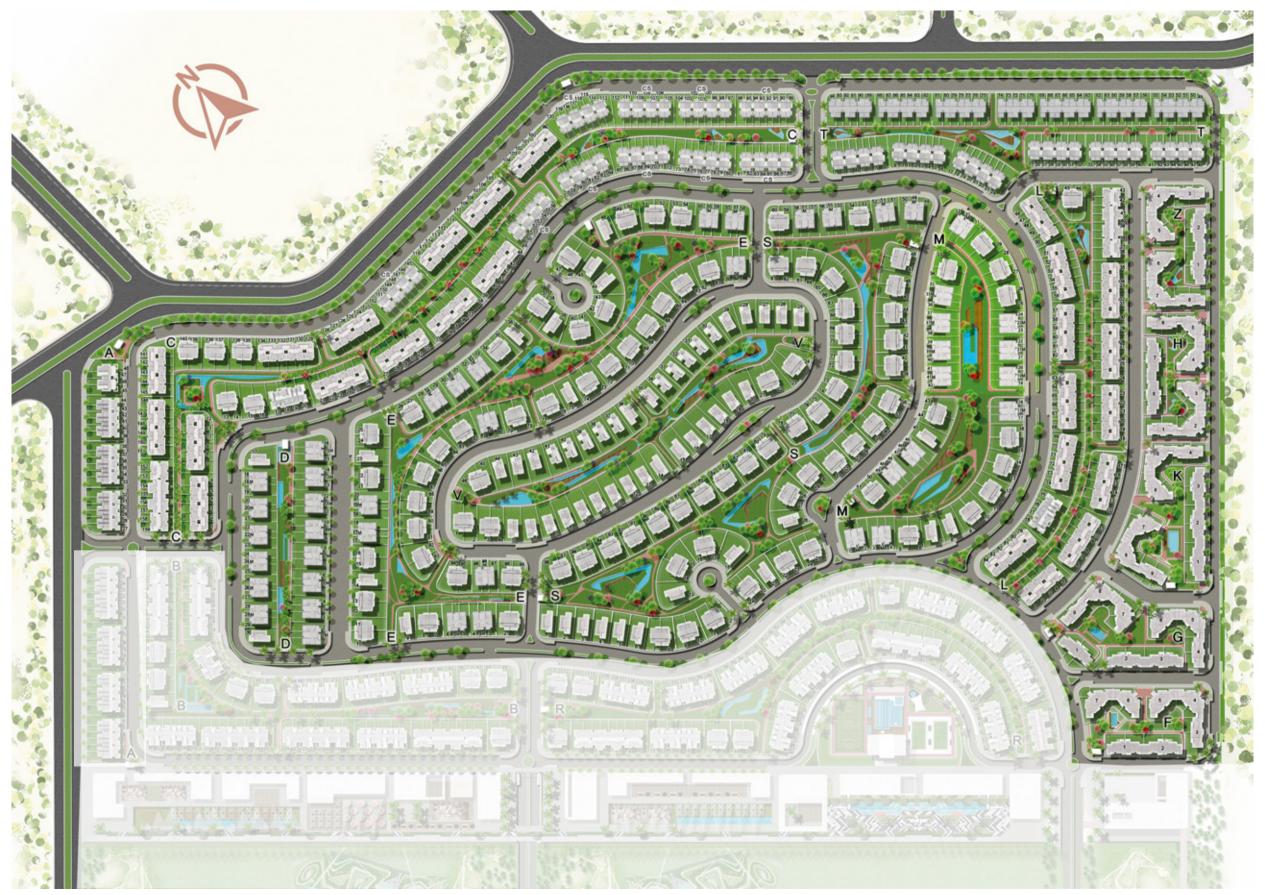

### MINUTES FROM EVERYWHERE

MALL

SMART VILLAGE

15

DOWNTOWN

MINS

1KILOMETERS FRONT ON WASLET DAHSHOUR

IN THE ELITE RESIDENCE AREA IN THE HEART OF 6TH OF OCTOBER

FEW MINUTES FROM RING ROAD AND MEHWAR

Exclusively Curated with a tasteful identity to bring to life a beautiful and exquisite community where you lead a peaceful harmonized life to fulfill your needs while experiencing the contemporary countryside living & enjoying LIVABILITY at its best