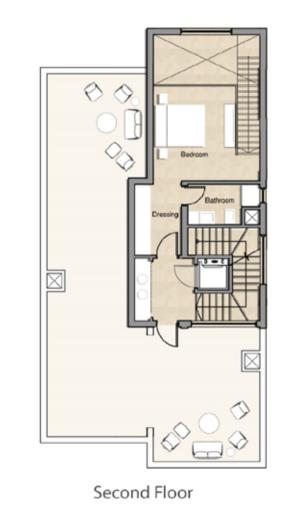

loor= 142 m2       |           |  |  |
|---------------------------|-----------|--|--|
| Master Bedroom            | 3.60*4.65 |  |  |
| Dressing Room             | 1.95*3.00 |  |  |
| Bathroom (Master Bedroom) | 1.70*2.80 |  |  |
| Living                    | 3.30*3.85 |  |  |
| Bedroom 1                 | 3.80*3.70 |  |  |
| Bedroom 1 Bathroom        | 2.35*2.10 |  |  |
| Bedroom 2                 | 4.50*3.60 |  |  |
| Bathroom                  | 2.25*2.70 |  |  |
| Second Floor= 70 m2       |           |  |  |
| Bedroom                   | 4.20*3.60 |  |  |
| Bathroom                  | 2.00*2.80 |  |  |
| Living                    | 3.80*3.60 |  |  |
| Front Roof Area           | 8.75 m2   |  |  |
| Back Roof Area            | 38.25 m2  |  |  |

Second Floor



### Villa Loft











| First Floor = 148 m2 |           |  |
|----------------------|-----------|--|
| Master Bedroom       | 3.60*4.65 |  |
| Terrace              | 1.31*3.60 |  |
| Master Bathroom      | 1.70*2.80 |  |
| Master Dressing      | 1.95*3.00 |  |
| Loft Living          | 5.20*3.35 |  |
| Loft Kit             | 2.40*4.25 |  |
| Terrace              | 0.91*4.25 |  |
| Bedroom 1            | 3.70*3.80 |  |
| Bedroom 2            | 3.60*4.25 |  |
| Bathroom             | 1.80*2.97 |  |
| Second Floor = 62 m2 |           |  |
| Bedroom              | 3.80*4.25 |  |
| Bathroom             | 1.63*2.80 |  |
| kitchen              | 2.49*2.55 |  |
| Front Roof Area      | 8.75 m2   |  |
| Back Roof Area       | 38.25 m2  |  |

# Villa Standard 330







Second Floor

| First Floor = 140 m2 |