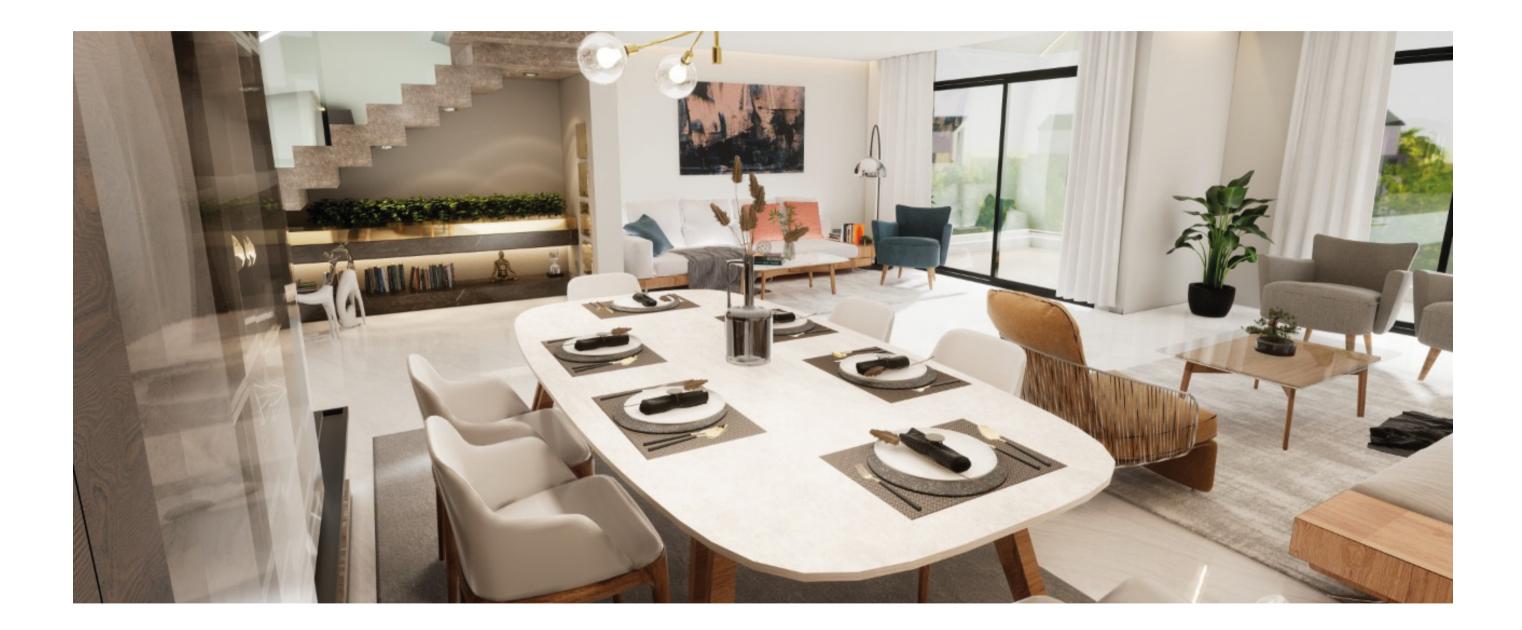

|
| Back Roof Area       | 60.27 m2  |  |









First Floor

ledroor



| Master Bedroom       | 4.00*3.95 |  |  |
|----------------------|-----------|--|--|
| Master Bathroom      | 1.43*2.65 |  |  |
| Master Dressing      | 2.30*2.65 |  |  |
| Living               | 3.80*3.70 |  |  |
| Bedroom 1            | 3.60*3.80 |  |  |
| Bedroom 2            | 3.85*3.80 |  |  |
| Bathroom             | 1.65*2.55 |  |  |
| Laundry              | 1.20*1.30 |  |  |
| Terrace              | 2.25*2.20 |  |  |
| Terrace              | 1.45*2.50 |  |  |
| Second Floor = 38 m2 |           |  |  |
| Bedroom              | 3.90*3.70 |  |  |
| Bathroom             | 1.55*3.80 |  |  |
| Front Roof Area      | 26 m2     |  |  |
| Back Roof Area       | 36.06 m2  |  |  |

First Floor = 118 m2

Second Floor



### Town Villa







Town



All di

Terrace

### TOWNHOUSE (Corner 265 m2)



| First Floor = 110 m2 |           |
|----------------------|-----------|
| Terrace              | 1.00*2.55 |
| Master Bedroom       | 3.85*3.60 |
| Master Bathroom      | 2.30*2.40 |
| Master Dressing      | 1.70*2.55 |
| Terrace              | 1.00*2.50 |
| Living               | 3.85*3.50 |
| Bedroom 1            | 3.90*3.60 |
| Bedroom 2            | 4.15*3.60 |
| Bathroom             | 1.80*2.30 |
| Second Floor = 40 m2 |           |
| Bedroom              | 3.60*3.60 |
| Bathroom             | 1.65*2.10 |
| Front Roof Area      | 20.15 m2  |
| Back Roof Area       | 35.06 m2  |

First Floor

Second Floor



| Ground Floor = 115 m2 |           |
|-----------------------|-----------|
| Name