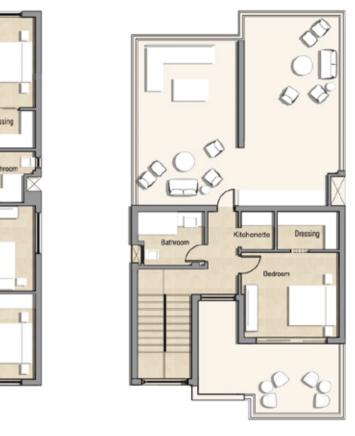

# Villa Standard 330

Second Floor

| First Floor = 140 m2 |           |  |
|----------------------|-----------|--|
| Master Bedroom       | 3.80*4.10 |  |
| Master Bathroom      | 2.20*2.70 |  |
| Master Dressing      | 1.60*2.70 |  |
| Living               | 4.00*4.25 |  |
| Terrace              | 1.60*4.25 |  |
| Bedroom 1            | 3.60*4.10 |  |
| Bedroom 2            | 3.60*4.10 |  |
| Bathroom             | 1.80*3.00 |  |
| Second Floor = 56 m2 |           |  |
| Bedroom              | 3.60*4.10 |  |
| Bathroom             | 2.40*3.00 |  |
| Dressing             | 1.80*2.70 |  |
| Kitchenette          | 1.30*1.80 |  |
| Front Roof Area      | 10.36 m2  |  |
| Back Roof Area       | 60.27 m2  |  |