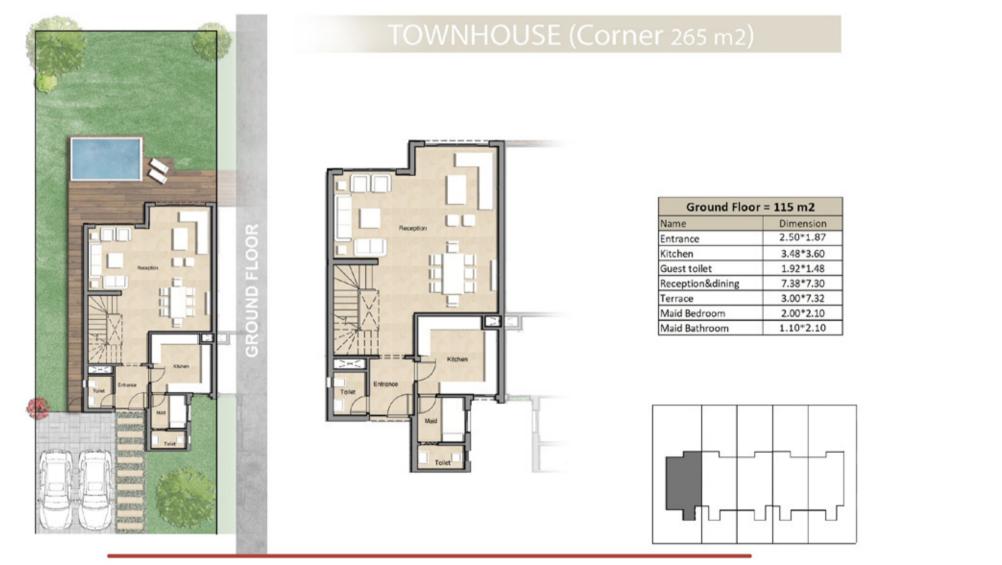

First Floor

Second Floor

| Ground Floor = 115 m2 |           |
|-----------------------|-----------|
| Name                  | Dimension |
| Entrance              | 2.50*1.87 |
| Kitchen               | 3.48*3.60 |
| Guest toilet          | 1.92*1.48 |
| Reception&dining      | 7.38*7.30 |
| Terrace               | 3.00*7.32 |
| Maid Bedroom          | 2.00*2.10 |
| Maid Bathroom         | 1.10*2.10 |

### Second Floor

| Ground Floor = 115 m2 |           |
|-----------------------|-----------|
| Name                  | Dimension |
| Entrance              | 2.50*1.87 |
| Kitchen               | 3.48*3.60 |
| Guest toilet          | 1.92*1.48 |
| Reception&dining      | 7.38*7.30 |
| Terrace               | 3.00*7.32 |
| Maid Bedroom          | 2.00*2.10 |
| Maid Bathroom         | 1.10*2.10 |

Second Floor

| Ground Floor = 115 m2 |           |
|-----------------------|-----------|
| Name                  | Dimension |
| Entrance              | 2.50*1.87 |
| Kitchen               | 3.48*3.60 |
| Guest toilet          | 1.92*1.48 |
| Reception&dining      | 7.38*7.30 |
| Terrace               | 3.00*7.32 |
| Maid Bedroom          | 2.00*2.10 |
| Maid Bathroom         | 1.10*2.10 |