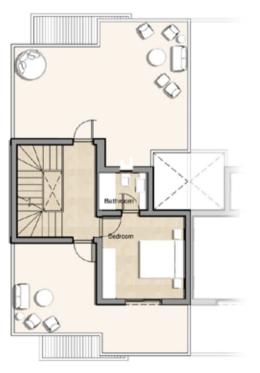

### TOWNHOUSE (Corner 265 m2)

| First Floor = 110 m2 |           |
|----------------------|-----------|
| Terrace              | 1.00*2.55 |
| Master Bedroom       | 3.85*3.60 |
| Master Bathroom      | 2.30*2.40 |
| Master Dressing      | 1.70*2.55 |
| Terrace              | 1.00*2.50 |
| Living               | 3.85*3.50 |
| Bedroom 1            | 3.90*3.60 |
| Bedroom 2            | 4.15*3.60 |
| Bathroom             | 1.80*2.30 |
| Second Floor = 40 m2 |           |
| Bedroom              | 3.60*3.60 |
| Bathroom             | 1.65*2.10 |
| Front Roof Area      | 20.15 m2  |
| Back Roof Area       | 35.06 m2  |

| First Floor = 110 m2 |           |
|----------------------|-----------|
| Terrace              | 1.00*2.55 |
| Master Bedroom       | 3.85*3.60 |
| Master Bathroom      | 2.30*2.40 |
| Master Dressing      | 1.70*2.55 |
| Terrace              | 1.00*2.50 |
| Living               | 3.85*3.50 |
| Bedroom 1            | 3.90*3.60 |
| Bedroom 2            | 4.15*3.60 |
| Bathroom             | 1.80*2.30 |
| Second Floor = 40 m2 |           |
| Bedroom              | 3.60*3.60 |
| Bathroom             | 1.65*2.10 |
| Front Roof Area      | 20.15 m2  |
| Back Roof Area       | 35.06 m2  |
|                      |           |