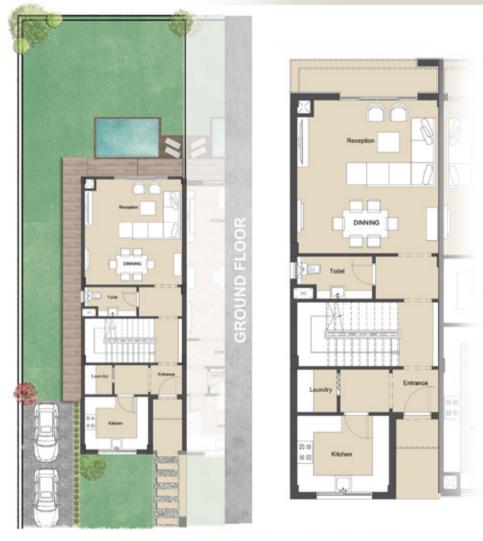

## UNIT PLANS

### Trio Villas

| GROUNI    | D FLOOR=85.5m2 |
|-----------|----------------|
| Entrance  | 1.65*1.53      |
| Reception | 5.50*5.08      |
| Toilet    | 2.70*1.52      |
| Kitchen   | 3.31*2.75      |
| Laundry   | 1.53*1.43      |