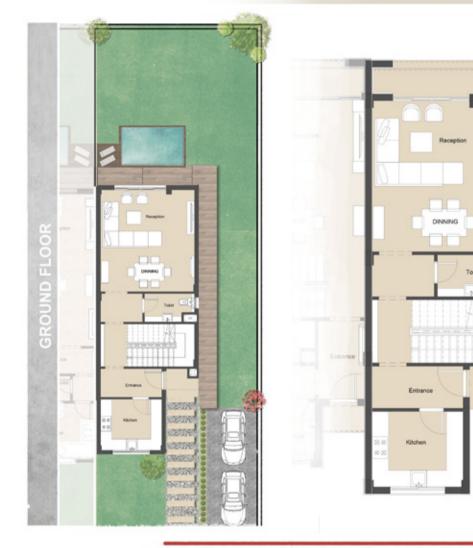

### Trio Villas

| GROUNI    | D FLOOR=85.5m2 |
|-----------|----------------|
| Entrance  | 1.65*1.53      |
| Reception | 5.50*5.08      |
| Toilet    | 2.70*1.52      |
| Kitchen   | 3.31*2.75      |
| Laundry   | 1.53*1.43      |

| GROUNI    | D FLOOR = 79.5m2 |
|-----------|------------------|
| Entrance  | 2.85*1.65        |
| Reception | 5.50*5.08        |
| Toilet    | 2.10*1.20        |
| Kitchen   | 5.79*2-00        |

| FIRST FLOOR =83 M2 |             |
|--------------------|-------------|
| Master Bedroom     | 4.15*3.31   |
| Master Bathroom    | 2.37*1.65   |
| Dressing           | 3.31*1.52   |
| Bathroom           | 2.65*1.65   |
| Bedroom 1          | 3.80*3.30   |
| Bedroom 2          | 3.45*3.30   |
| Terrace            | 1.28*1-38   |
| ROOF               | =35.5 M2    |
| Living room        | 3.77-3.31   |
| Bathroom           | 2.65*1.65   |
| Roof 1             | 5-00+ 6-80  |
| Roof 2             | 5.20 * 2.50 |

| GROUND FLOOR=83.5 M2 |           |  |
|----------------------|-----------|--|
| Entrance             | 3.31*1.53 |  |
| Reception            | 5.50*5.08 |  |
| Toilet               | 2.70*1.52 |  |
| Kitchen              | 3.31*2.75 |  |