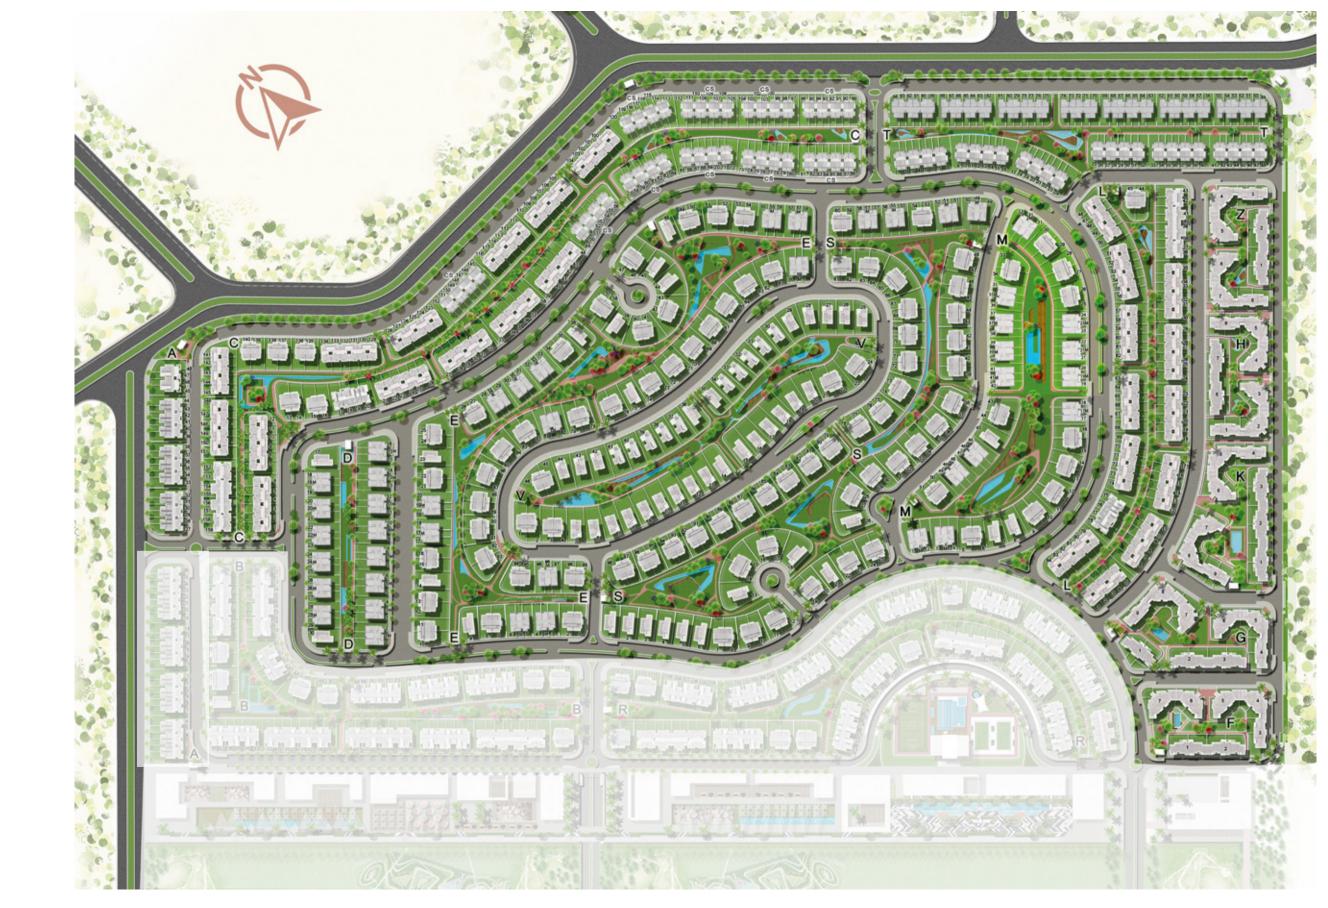

### MINUTES FROM EVERYWHERE

MALL

SMART VILLAGE

15

DOWNTOWN

MINS

1KILOMETERS FRONT ON WASLET DAHSHOUR

IN THE ELITE RESIDENCE AREA IN THE HEART OF 6TH OF OCTOBER

FEW MINUTES FROM RING ROAD AND MEHWAR

Exclusively Curated with a tasteful identity to bring to life a beautiful and exquisite community where you lead a peaceful harmonized life to fulfill your needs while experiencing the contemporary countryside living & enjoying LIVABILITY at its best

## KEEVA MIX OF WESTFULVIBES

Since Keeva is located in the West and every place has its own vibes, we thought to mix between the vibe of a place & the individual's interests and in order to start this connection, we focused on the WEST's vibes which actually fits everyone's interests. Rejoice in a life full of Harmony, Where your soul is in tune Amidst extraordinary greenery In a perfect medley Composed in the heart of the west and live a life that EXCEEDS ELEGANCE