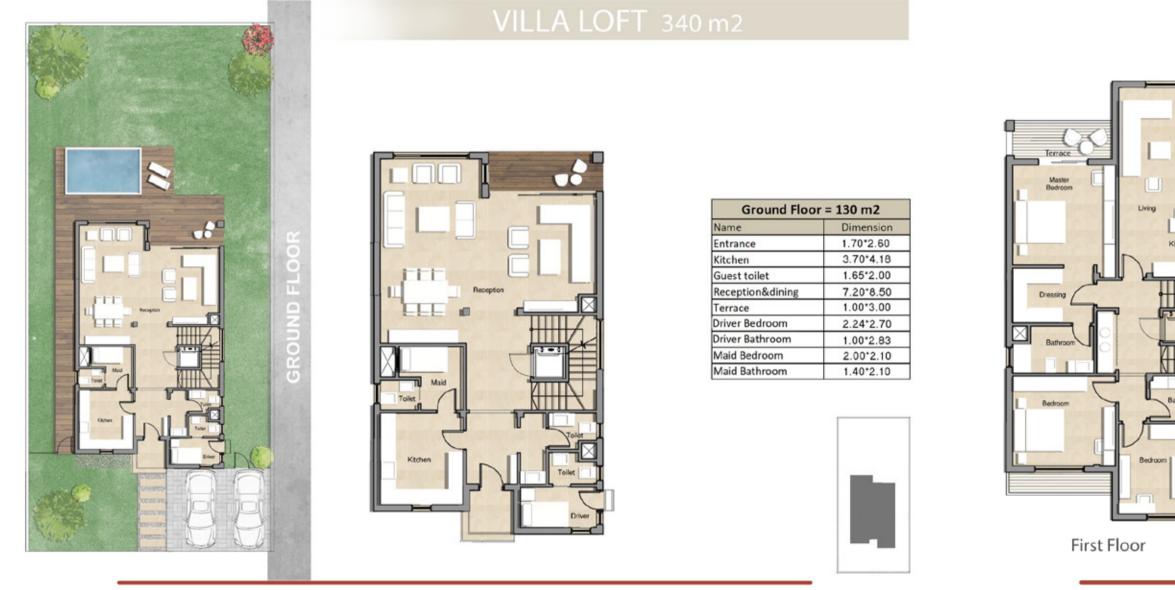

# Villa Court 600

| Ground Floor= 148 m2 |           |  |
|----------------------|-----------|--|
| Entrance             | 2.60*1.70 |  |
| Kitchen              | 4.15*3.70 |  |
| Guest tiolet         | 1.65*2.00 |  |
| Reception & Dining   | 7.20*8.50 |  |
| Terrace              | 1.00*3.00 |  |
| Maid Room            | 2.10*2.00 |  |
| Maid Tiolet          | 2.10*1.40 |  |
| Driver room          | 2.20*2.70 |  |
| Drive Tiolet         | 1.00*2.80 |  |