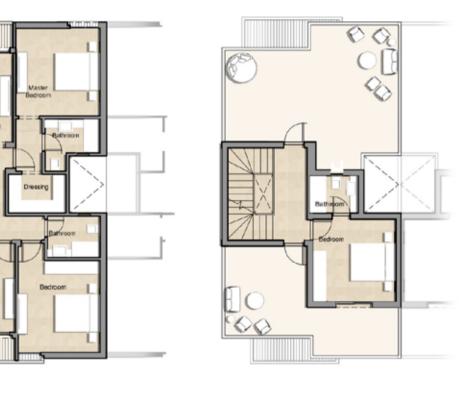

### TOWNHOUSE (Corner 265 m2)

| First Floor = 110 m2 |           |
|----------------------|-----------|
| Terrace              | 1.00*2.55 |
| Master Bedroom       | 3.85*3.60 |
| Master Bathroom      | 2.30*2.40 |
| Master Dressing      | 1.70*2.55 |
| Terrace              | 1.00*2.50 |
| Living               | 3.85*3.50 |
| Bedroom 1            | 3.90*3.60 |
| Bedroom 2            | 4.15*3.60 |
| Bathroom             | 1.80*2.30 |
| Second Floor = 40 m2 |           |
| Bedroom              | 3.60*3.60 |
| Bathroom             | 1.65*2.10 |
| Front Roof Area      | 20.15 m2  |
| Back Roof Area       | 35.06 m2  |