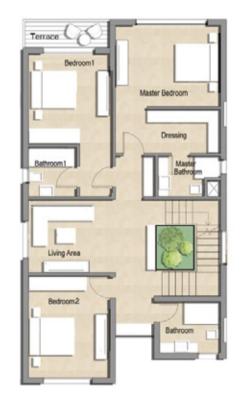

| FIRST FLOOR =82 M2 |           |  |
|--------------------|-----------|--|
| Master Bedroom     | 3.60*3.30 |  |
| Master Bathroom    | 2.38*1.66 |  |
| Bedroom 1          | 3.80*3.00 |  |
| Bathroom           | 2.70*1.52 |  |
| Bedroom 2          | 3.31*4.40 |  |
| Terrace            | 1.80*1.20 |  |
| ROOF               | =35.5M2   |  |
| Living room        | 3.80*3.30 |  |
| Bathroom           | 2.70*1.52 |  |
| Roof 1             | 5.20*3.40 |  |
| Roof 2             | 4.50*3.44 |  |

| First Floor= 142 m2       |           |  |  |
|---------------------------|-----------|--|--|
| Master Bedroom            | 3.60*4.65 |  |  |
| Dressing Room             | 1.95*3.00 |  |  |
| Bathroom (Master Bedroom) | 1.70*2.80 |  |  |
| Living                    | 3.30*3.85 |  |  |
| Bedroom 1                 | 3.80*3.70 |  |  |
| Bedroom 1 Bathroom        | 2.35*2.10 |  |  |
| Bedroom 2                 | 4.50*3.60 |  |  |
| Bathroom                  | 2.25*2.70 |  |  |
| Second Floor= 70 m2       |           |  |  |
| Bedroom                   | 4.20*3.60 |  |  |
| Bathroom                  | 2.00*2.80 |  |  |
| Living                    | 3.80*3.60 |  |  |
| Front Roof Area           | 8.75 m2   |  |  |
| Back Roof Area            | 38.25 m2  |  |  |