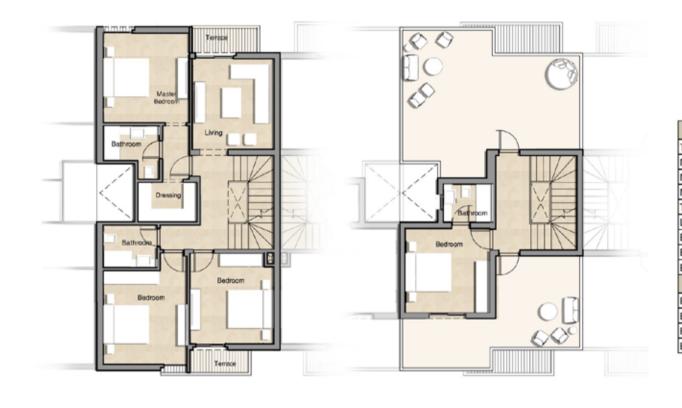

### TOWNHOUSE (Corner 265 m2)

| First Floor = 110 m2 |           |
|----------------------|-----------|
| Terrace              | 1.00*2.55 |
| Master Bedroom       | 3.85*3.60 |
| Master Bathroom      | 2.30*2.40 |
| Master Dressing      | 1.70*2.55 |
| Terrace              | 1.00*2.50 |
| Living               | 3.85*3.50 |
| Bedroom 1            | 3.90*3.60 |
| Bedroom 2            | 4.15*3.60 |
| Bathroom             | 1.80*2.30 |
| Second Floor = 40 m2 |           |
| Bedroom              | 3.60*3.60 |
| Bathroom             | 1.65*2.10 |
| Front Roof Area      | 20.15 m2  |
| Back Roof Area       | 35.06 m2  |

| First Floor = 110 m2 |           |
|----------------------|-----------|
| Terrace              | 1.00*2.55 |
| Master Bedroom       | 3.85*3.60 |
| Master Bathroom      | 2.30*2.40 |
| Master Dressing      | 1.70*2.55 |
| Terrace              | 1.00*2.50 |
| Living               | 3.85*3.50 |
| Bedroom 1            | 3.90*3.60 |
| Bedroom 2            | 4.15*3.60 |
| Bathroom             | 1.80*2.30 |
| Second Floor = 40 m2 |           |
| Bedroom              | 3.60*3.60 |
| Bathroom             | 1.65*2.10 |
| Front Roof Area      | 20.15 m2  |
| Back Roof Area       | 35.06 m2  |
|                      |           |