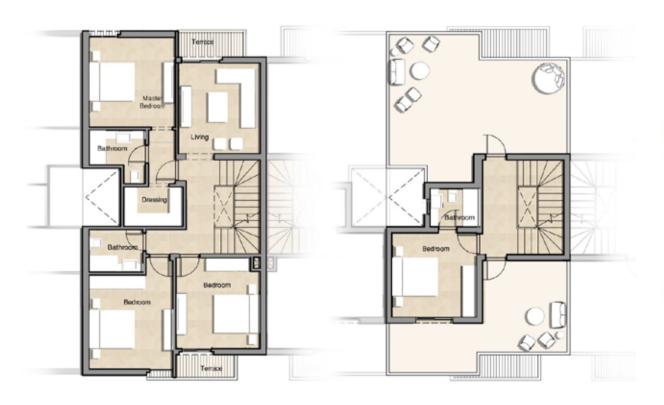

### Trio Villas

| GROUNI    | D FLOOR=85.5m2 |
|-----------|----------------|
| Entrance  | 1.65*1.53      |
| Reception | 5.50*5.08      |
| Toilet    | 2.70*1.52      |
| Kitchen   | 3.31*2.75      |
| Laundry   | 1.53*1.43      |

| FIRST FLOOR =82 M2 |           |  |
|--------------------|-----------|--|
| Master Bedroom     | 3.60*3.30 |  |
| Master Bathroom    | 2.38*1.66 |  |
| Bedroom 1          | 3.80*3.00 |  |
| Bathroom           | 2.70*1.52 |  |
| Bedroom 2          | 3.31*4.40 |  |
| Terrace            | 1.80*1.20 |  |
| ROOF               | =35.5M2   |  |
| Living room        | 3.80*3.30 |  |
| Bathroom           | 2.70*1.52 |  |
| Roof 1             | 5.20*3.40 |  |
| Roof 2             | 4.50*3.44 |  |