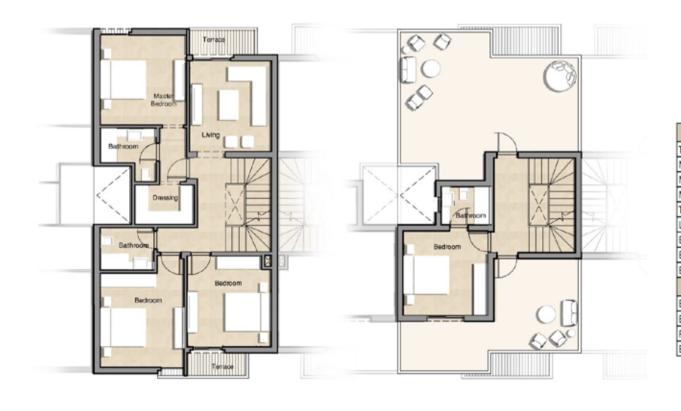

### TOWNHOUSE (Corner 265 m2)

| First Floor = 110 m2 |           |
|----------------------|-----------|
| Terrace              | 1.00*2.55 |
| Master Bedroom       | 3.85*3.60 |
| Master Bathroom      | 2.30*2.40 |
| Master Dressing      | 1.70*2.55 |
| Terrace              | 1.00*2.50 |
| Living               | 3.85*3.50 |
| Bedroom 1            | 3.90*3.60 |
| Bedroom 2            | 4.15*3.60 |
| Bathroom             | 1.80*2.30 |
| Second Floor = 40 m2 |           |
| Bedroom              | 3.60*3.60 |
| Bathroom             | 1.65*2.10 |
| Front Roof Area      | 20.15 m2  |
| Back Roof Area       | 35.06 m2  |

| First Floor = 110 m2 |           |
|----------------------|-----------|
| Terrace              | 1.00*2.55 |
| Master Bedroom       | 3.85*3.60 |
| Master Bathroom      | 2.30*2.40 |
| Master Dressing      | 1.70*2.55 |
| Terrace              | 1.00*2.50 |
| Living               | 3.85*3.50 |
| Bedroom 1            | 3.90*3.60 |
| Bedroom 2            | 4.15*3.60 |
| Bathroom             | 1.80*2.30 |
| Second Floor = 40 m2 |           |
| Bedroom              | 3.60*3.60 |
| Bathroom             | 1.65*2.10 |
| Front Roof Area      | 20.15 m2  |
| Back Roof Area       | 35.06 m2  |
|                      |           |