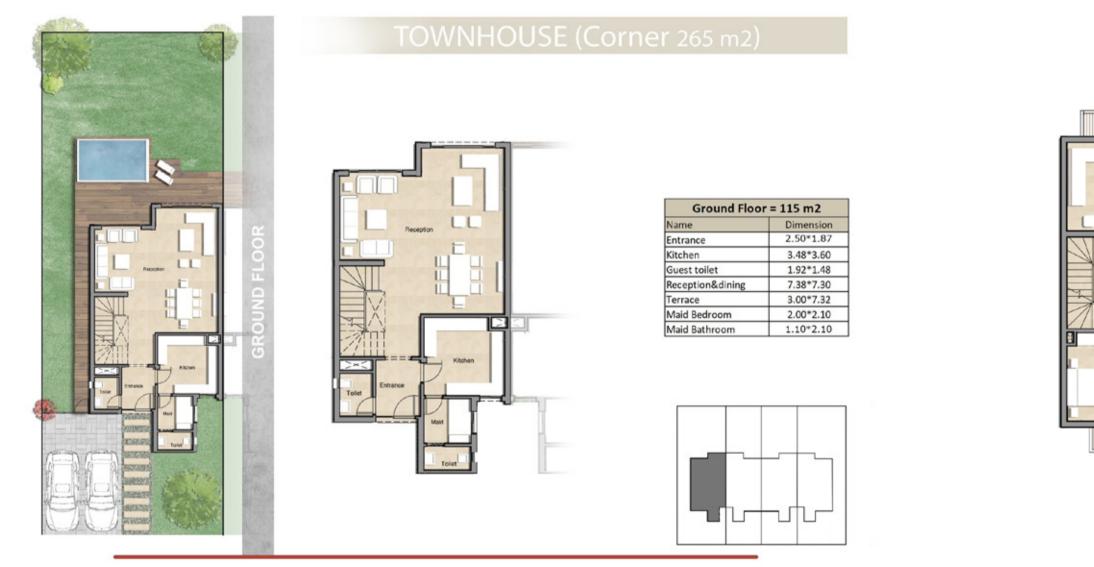

### TOWNHOUSE (Corner 265 m2)

| First Floor = 110 m2 |           |
|----------------------|-----------|
| Terrace              | 1.00*2.55 |
| Master Bedroom       | 3.85*3.60 |
| Master Bathroom      | 2.30*2.40 |
| Master Dressing      | 1.70*2.55 |
| Terrace              | 1.00*2.50 |
| Living               | 3.85*3.50 |
| Bedroom 1            | 3.90*3.60 |
| Bedroom 2            | 4.15*3.60 |
| Bathroom             | 1.80*2.30 |
| Second Floor = 40 m2 |           |
| Bedroom              | 3.60*3.60 |
| Bathroom             | 1.65*2.10 |
| Front Roof Area      | 20.15 m2  |
| Back Roof Area       | 35.06 m2  |

First Floor

Second Floor

| Ground Floor = 115 m2 |           |
|-----------------------|-----------|
| Name                  | Dimension |
| Entrance              | 2.50*1.87 |
| Kitchen               | 3.48*3.60 |
| Guest toilet          | 1.92*1.48 |
| Reception&dining      | 7.38*7.30 |
| Terrace               | 3.00*7.32 |
| Maid Bedroom          | 2.00*2.10 |
| Maid Bathroom         | 1.10*2.10 |