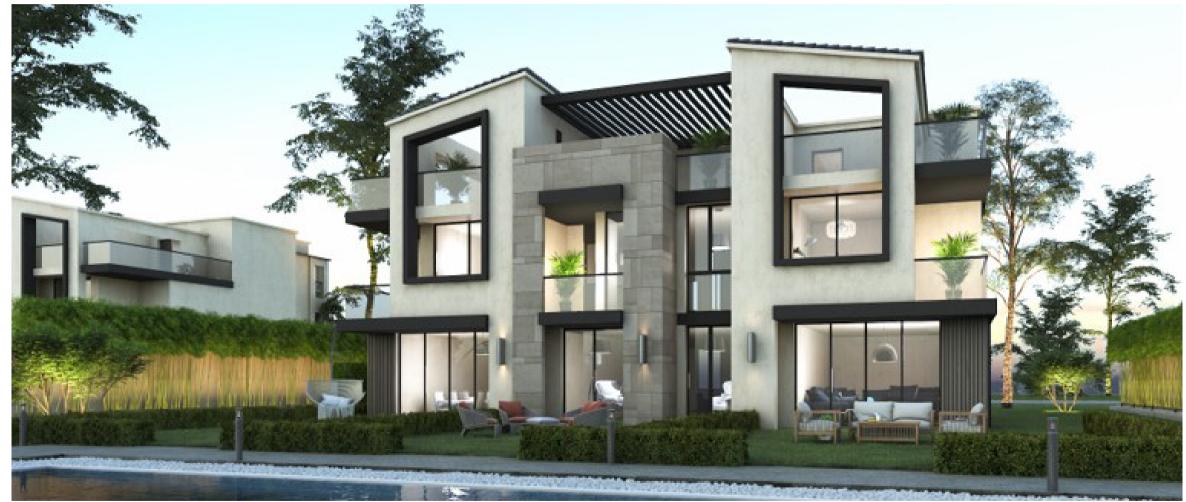

## Trio Villas

### Trio Villas

| GROUNI    | D FLOOR=85.5m2 |
|-----------|----------------|
| Entrance  | 1.65*1.53      |
| Reception | 5.50*5.08      |
| Toilet    | 2.70*1.52      |
| Kitchen   | 3.31*2.75      |
| Laundry   | 1.53*1.43      |