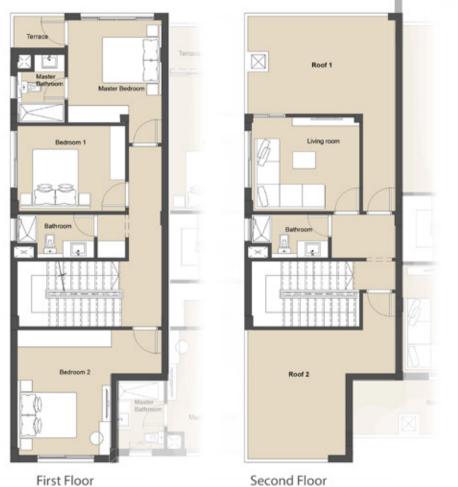

| FIRST FLOOR =82 M2 |           |  |
|--------------------|-----------|--|
| Master Bedroom     | 3.60*3.30 |  |
| Master Bathroom    | 2.38*1.66 |  |
| Bedroom 1          | 3.80*3.00 |  |
| Bathroom           | 2.70*1.52 |  |
| Bedroom 2          | 3.31*4.40 |  |
| Terrace            | 1.80*1.20 |  |
| ROOF               | =35.5M2   |  |
| Living room        | 3.80*3.30 |  |
| Bathroom           | 2.70*1.52 |  |
| Roof 1             | 5.20*3.40 |  |
| Roof 2             | 4.50*3.44 |  |