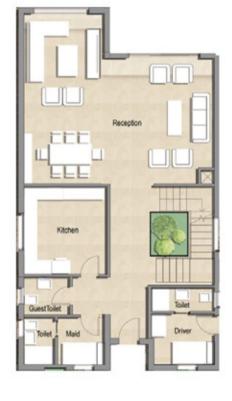

### Trio Villas

| GROUNI    | D FLOOR=85.5m2 |
|-----------|----------------|
| Entrance  | 1.65*1.53      |
| Reception | 5.50*5.08      |
| Toilet    | 2.70*1.52      |
| Kitchen   | 3.31*2.75      |
| Laundry   | 1.53*1.43      |

# Villa Court 600

| Ground Floor= 148 m2 |           |  |
|----------------------|-----------|--|
| Entrance             | 2.60*1.70 |  |
| Kitchen              | 4.15*3.70 |  |
| Guest tiolet         | 1.65*2.00 |  |
| Reception & Dining   | 7.20*8.50 |  |
| Terrace              | 1.00*3.00 |  |
| Maid Room            | 2.10*2.00 |  |
| Maid Tiolet          | 2.10*1.40 |  |
| Driver room          | 2.20*2.70 |  |
| Drive Tiolet         | 1.00*2.80 |  |