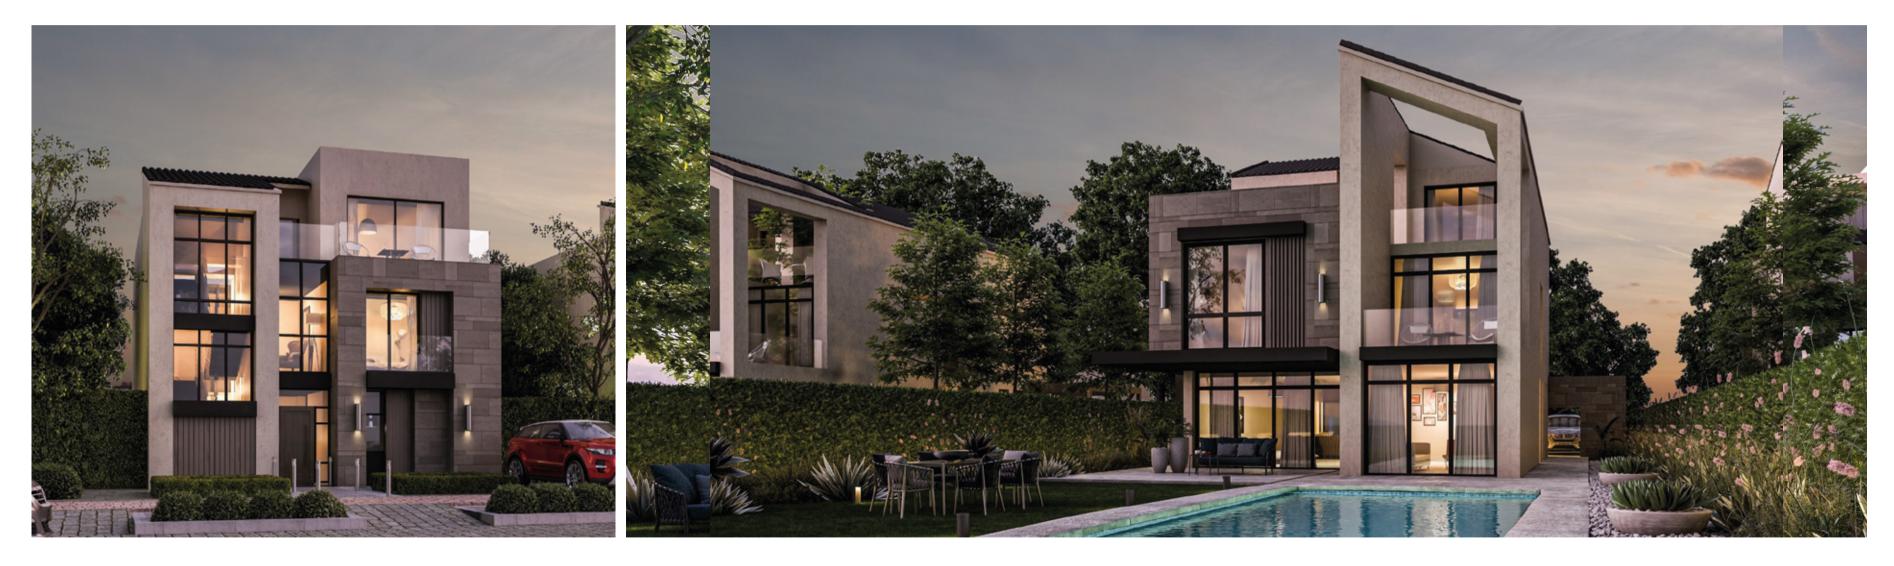

5 m2  |  |  |

Second Floor



### Villa Loft











| First Floor = 148 m2 |           |  |
|----------------------|-----------|--|
| Master Bedroom       | 3.60*4.65 |  |
| Terrace              | 1.31*3.60 |  |
| Master Bathroom      | 1.70*2.80 |  |
| Master Dressing      | 1.95*3.00 |  |
| Loft Living          | 5.20*3.35 |  |
| Loft Kit             | 2.40*4.25 |  |
| Terrace              | 0.91*4.25 |  |
| Bedroom 1            | 3.70*3.80 |  |
| Bedroom 2            | 3.60*4.25 |  |
| Bathroom             | 1.80*2.97 |  |
| Second Floor = 62 m2 |           |  |
| Bedroom              | 3.80*4.25 |  |
| Bathroom             | 1.63*2.80 |  |
| kitchen              | 2.49*2.55 |  |
| Front Roof Area      | 8.75 m2   |  |
| Back Roof Area       | 38.25 m2  |  |

# Villa Standard 330







Second Floor

| First Floor = 140 m2 |           |  |
|----------------------|-----------|--|
| Master Bedroom       | 3.80*4.10 |  |
| Master Bathroom      | 2.20*2.70 |  |
| Master Dressing      | 1.60*2.70 |  |
| Living               | 4.00*4.25 |  |
| Terrace              | 1.60*4.25 |  |
| Bedroom 1            | 3.60*4.10 |  |
| Bedroom 2            | 3.60*4.10 |  |
| Bathroom             | 1.80*3.00 |  |
| Second Floor = 56 m2 |           |  |
| Bedroom              | 3.60*4.10 |  |
| Bathroom             | 2.40*3.00 |  |
| Dressing             | 1.80*2.70 |  |
| Kitchenette          | 1.30*1.80 |  |
| Front Roof Area      | 10.36 m2  |  |
| Back Roof Area       | 60.27 m2  |  |









First Floor

ledroor



| Master Bedroom       | 4.00*3.95 |  |  |
|----------------------|