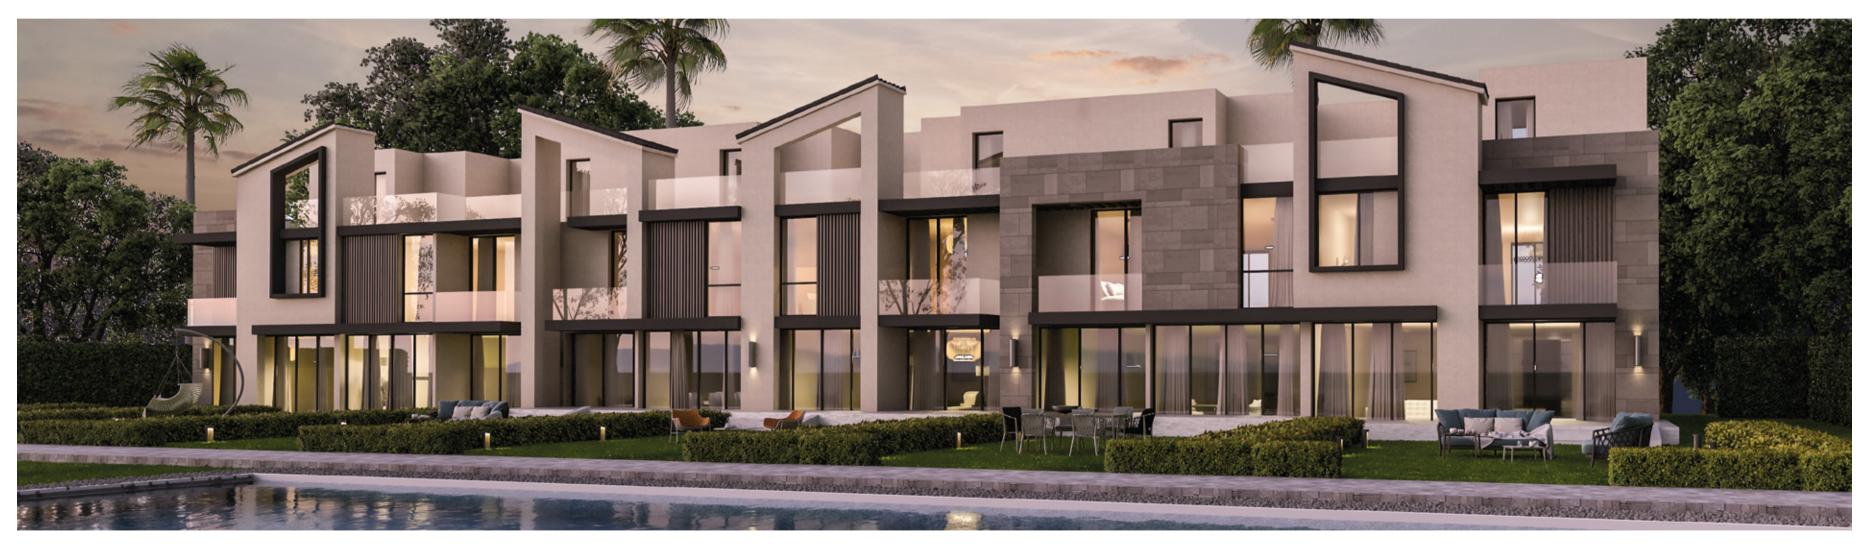

| 60.27 m2  |  |









First Floor

ledroor



| Master Bedroom       | 4.00*3.95 |  |  |
|----------------------|-----------|--|--|
| Master Bathroom      | 1.43*2.65 |  |  |
| Master Dressing      | 2.30*2.65 |  |  |
| Living               | 3.80*3.70 |  |  |
| Bedroom 1            | 3.60*3.80 |  |  |
| Bedroom 2            | 3.85*3.80 |  |  |
| Bathroom             | 1.65*2.55 |  |  |
| Laundry              | 1.20*1.30 |  |  |
| Terrace              | 2.25*2.20 |  |  |
| Terrace              | 1.45*2.50 |  |  |
| Second Floor = 38 m2 |           |  |  |
| Bedroom              | 3.90*3.70 |  |  |
| Bathroom             | 1.55*3.80 |  |  |
| Front Roof Area      | 26 m2     |  |  |
| Back Roof Area       | 36.06 m2  |  |  |

First Floor = 118 m2

Second Floor



### Town Villa







Town



All di

Terrace

### TOWNHOUSE (Corner 265 m2)



| First Floor = 110 m2 |           |
|----------------------|-----------|
| Terrace              | 1.00*2.55 |
| Master Bedroom       | 3.85*3.60 |
| Master Bathroom      | 2.30*2.40 |
| Master Dressing      | 1.70*2.55 |
| Terrace              | 1.00*2.50 |
| Living               | 3.85*3.50 |
| Bedroom 1            | 3.90*3.60 |
| Bedroom 2            | 4.15*3.60 |
| Bathroom             | 1.80*2.30 |
| Second Floor = 40 m2 |           |
| Bedroom              | 3.60*3.60 |
| Bathroom             | 1.65*2.10 |
| Front Roof Area      | 20.15 m2  |
| Back Roof Area       | 35.06 m2  |

First Floor

Second Floor



| Ground Floor = 115 m2 |           |
|-----------------------|-----------|
| Name                  | Dimension |
|