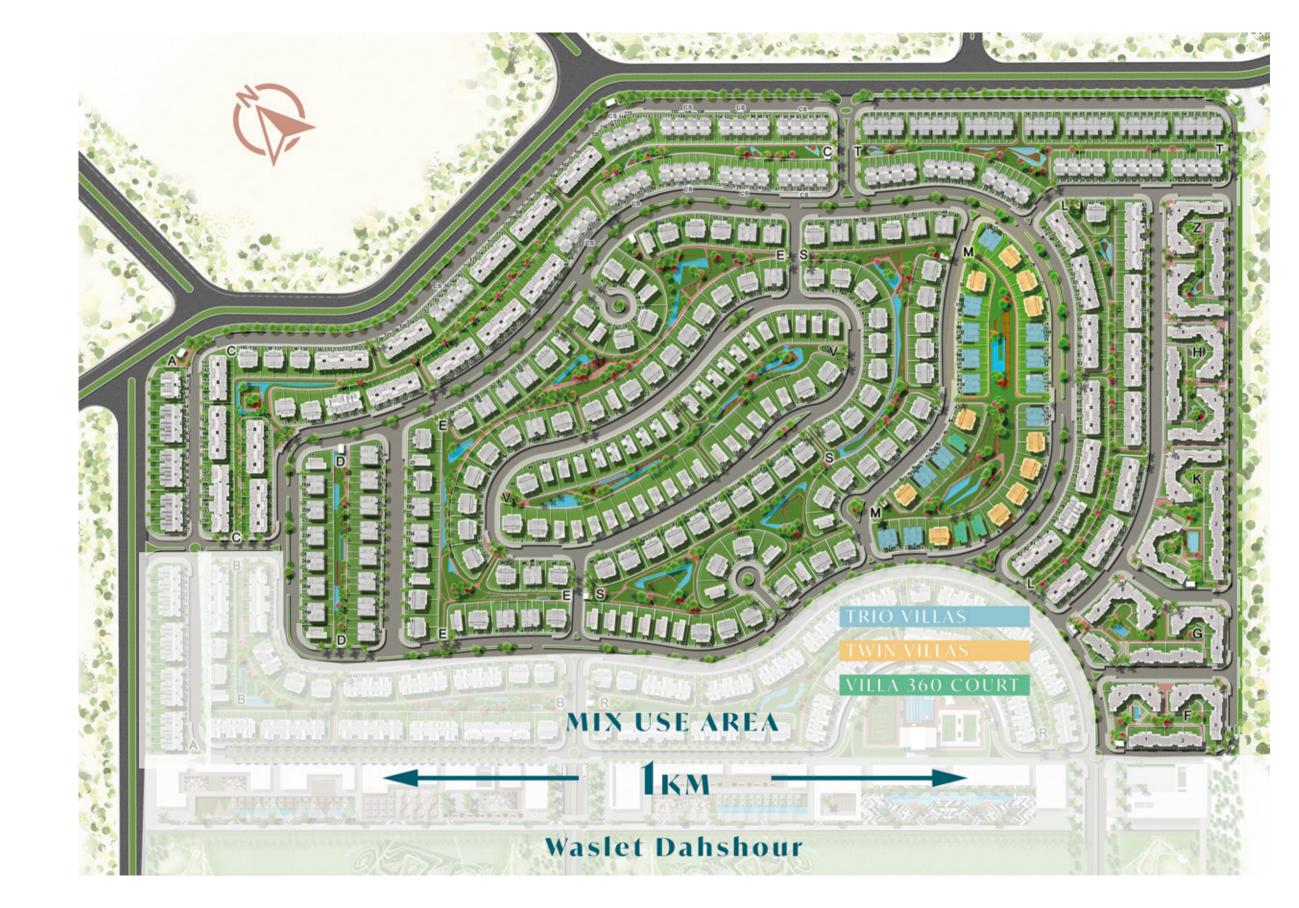

### MINUTES FROM EVERYWHERE

MALL

SMART VILLAGE

15

DOWNTOWN

MINS

1KILOMETERS FRONT ON WASLET DAHSHOUR

IN THE ELITE RESIDENCE AREA IN THE HEART OF 6TH OF OCTOBER

FEW MINUTES FROM RING ROAD AND MEHWAR

Exclusively Curated with a tasteful identity to bring to life a beautiful and exquisite community where you lead a peaceful harmonized life to fulfill your needs while experiencing the contemporary countryside living & enjoying LIVABILITY at its best

## KEEVA MIX OF WESTFULVIBES

Since Keeva is located in the West and every place has its own vibes, we thought to mix between the vibe of a place & the individual's interests and in order to start this connection, we focused on the WEST's vibes which actually fits everyone's interests. Rejoice in a life full of Harmony, Where your soul is in tune Amidst extraordinary greenery In a perfect medley Composed in the heart of the west and live a life that EXCEEDS ELEGANCE