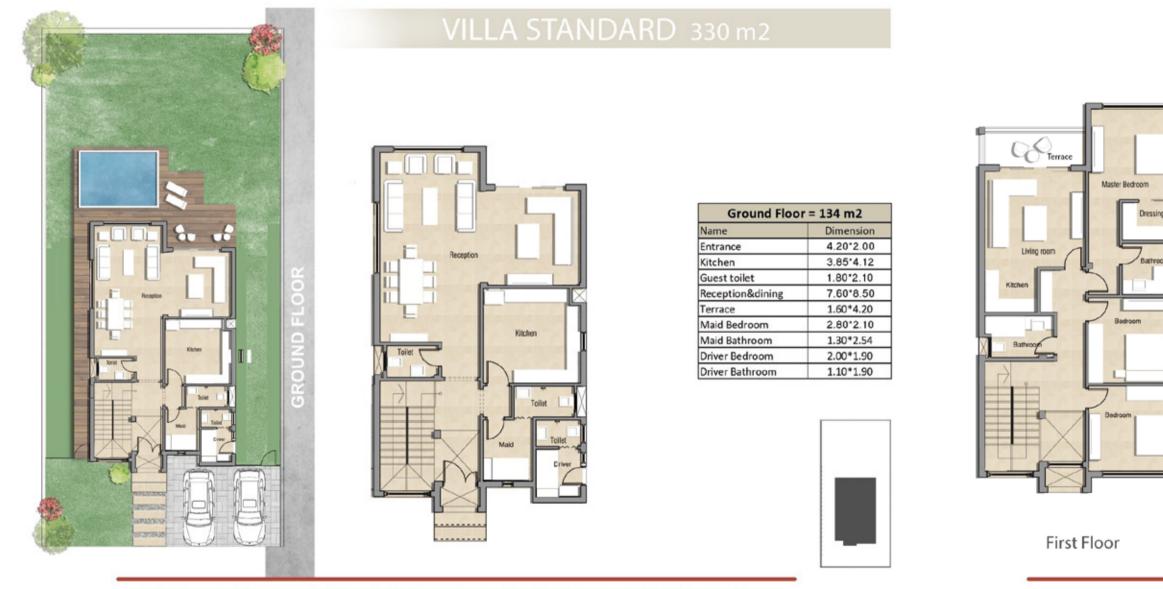

# Villa Standard 330

Second Floor

| First Floor = 140 m2 |           |  |
|----------------------|-----------|--|
| Master Bedroom       | 3.80*4.10 |  |
| Master Bathroom      | 2.20*2.70 |  |
| Master Dressing      | 1.60*2.70 |  |
| Living               | 4.00*4.25 |  |
| Terrace              | 1.60*4.25 |  |
| Bedroom 1            | 3.60*4.10 |  |
| Bedroom 2            | 3.60*4.10 |  |
| Bathroom             | 1.80*3.00 |  |
| Second Floor = 56 m2 |           |  |
| Bedroom              | 3.60*4.10 |  |
| Bathroom             | 2.40*3.00 |  |
| Dressing             | 1.80*2.70 |  |
| Kitchenette          | 1.30*1.80 |  |
| Front Roof Area      | 10.36 m2  |  |
| Back Roof Area       | 60.27 m2  |  |