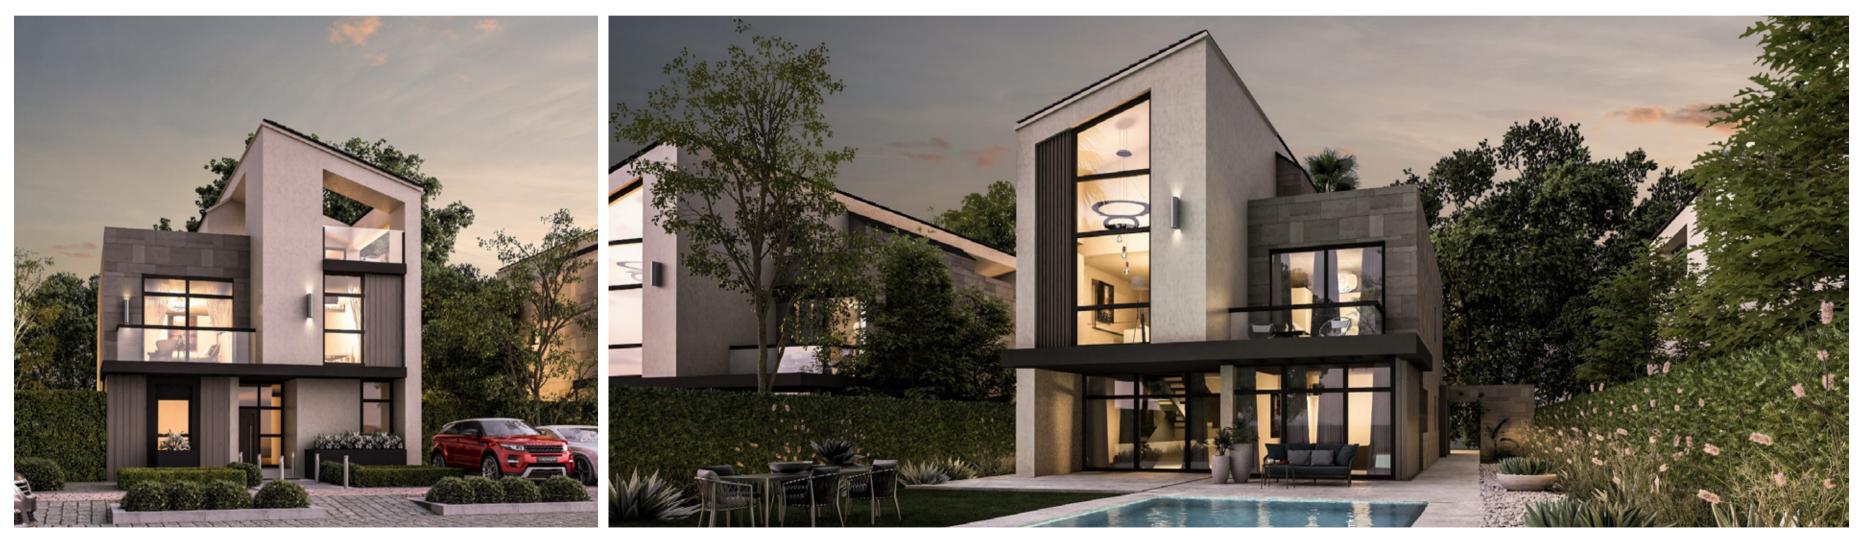

# Villa Court 600

| Ground Floor= 148 m2 |           |  |
|----------------------|-----------|--|
| Entrance             | 2.60*1.70 |  |
| Kitchen              | 4.15*3.70 |  |
| Guest tiolet         | 1.65*2.00 |  |
| Reception & Dining   | 7.20*8.50 |  |
| Terrace              | 1.00*3.00 |  |
| Maid Room            | 2.10*2.00 |  |
| Maid Tiolet          | 2.10*1.40 |  |
| Driver room          | 2.20*2.70 |  |
| Drive Tiolet         | 1.00*2.80 |  |