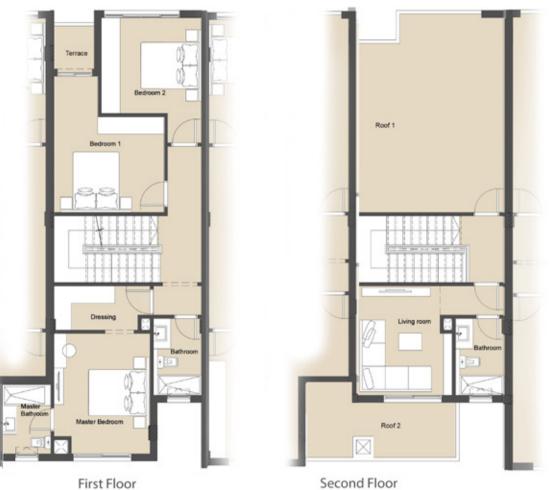

| FIRST FLOOR =82 M2 |           |  |
|--------------------|-----------|--|
| Master Bedroom     | 3.60*3.30 |  |
| Master Bathroom    | 2.38*1.66 |  |
| Bedroom 1          | 3.80*3.00 |  |
| Bathroom           | 2.70*1.52 |  |
| Bedroom 2          | 3.31*4.40 |  |
| Terrace            | 1.80*1.20 |  |
| ROOF               | =35.5M2   |  |
| Living room        | 3.80*3.30 |  |
| Bathroom           | 2.70*1.52 |  |
| Roof 1             | 5.20*3.40 |  |
| Roof 2             | 4.50*3.44 |  |

| FIRST FLO       | OR =84 M2 |
|-----------------|-----------|
| Master Bedroom  | 4.40*3.31 |
| Master Bathroom | 2.87*1.65 |
| Bedroom 1       | 3.80*3.30 |
| Bathroom        | 2.70*1.52 |
| Bedroom 2       | 3.60*3.30 |
| Terrace         | 3.46*1.36 |
| ROOF            | =35.5 M2  |
| Living room     | 3.80*3.30 |
| Bathroom        | 2.70*1.52 |
| Roof 1          | 5.20*3.40 |
| Roof 2          | 5.20*4-65 |