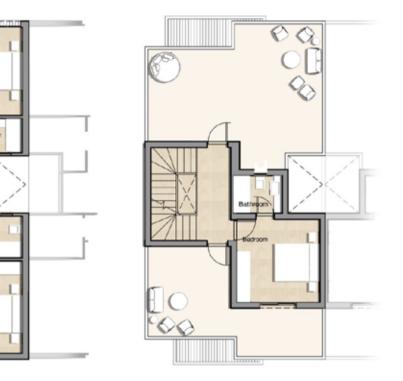

### TOWNHOUSE (Corner 265 m2)

| First Floor = 110 m2 |           |
|----------------------|-----------|
| Terrace              | 1.00*2.55 |
| Master Bedroom       | 3.85*3.60 |
| Master Bathroom      | 2.30*2.40 |
| Master Dressing      | 1.70*2.55 |
| Terrace              | 1.00*2.50 |
| Living               | 3.85*3.50 |
| Bedroom 1            | 3.90*3.60 |
| Bedroom 2            | 4.15*3.60 |
| Bathroom             | 1.80*2.30 |
| Second Floor = 40 m2 |           |
| Bedroom              | 3.60*3.60 |
| Bathroom             | 1.65*2.10 |
| Front Roof Area      | 20.15 m2  |
| Back Roof Area       | 35.06 m2  |