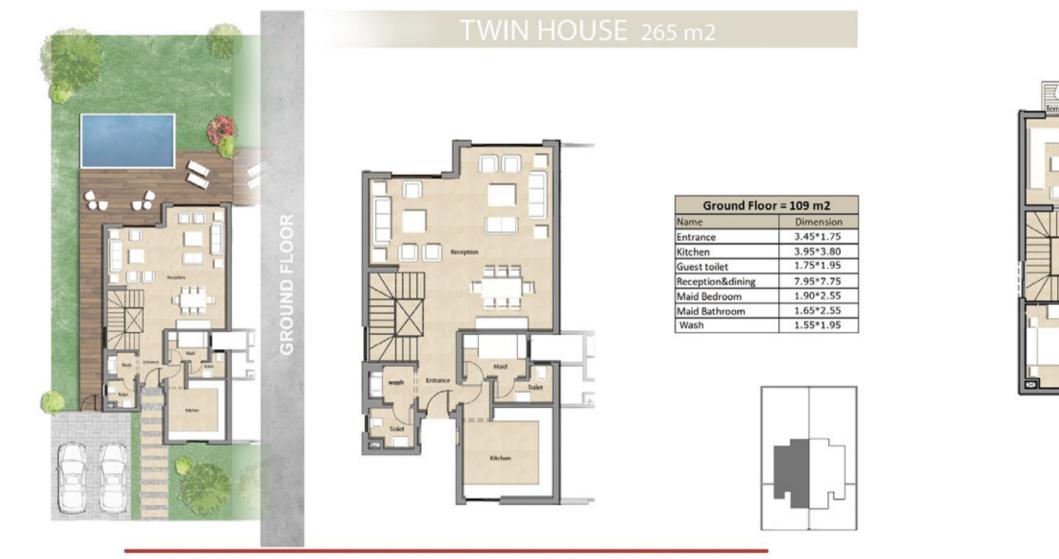

### TOWNHOUSE (Corner 265 m2)

| First Floor = 110 m2 |           |
|----------------------|-----------|
| Terrace              | 1.00*2.55 |
| Master Bedroom       | 3.85*3.60 |
| Master Bathroom      | 2.30*2.40 |
| Master Dressing      | 1.70*2.55 |
| Terrace              | 1.00*2.50 |
| Living               | 3.85*3.50 |
| Bedroom 1            | 3.90*3.60 |
| Bedroom 2            | 4.15*3.60 |
| Bathroom             | 1.80*2.30 |
| Second Floor = 40 m2 |           |
| Bedroom              | 3.60*3.60 |
| Bathroom             | 1.65*2.10 |
| Front Roof Area      | 20.15 m2  |
| Back Roof Area       | 35.06 m2  |

| First Floor = 110 m2 |           |
|----------------------|-----------|
| Terrace              | 1.00*2.55 |
| Master Bedroom       | 3.85*3.60 |
| Master Bathroom      | 2.30*2.40 |
| Master Dressing      | 1.70*2.55 |
| Terrace              | 1.00*2.50 |
| Living               | 3.85*3.50 |
| Bedroom 1            | 3.90*3.60 |
| Bedroom 2            | 4.15*3.60 |
| Bathroom             | 1.80*2.30 |
| Second Floor = 40 m2 |           |
| Bedroom              | 3.60*3.60 |
| Bathroom             | 1.65*2.10 |
| Front Roof Area      | 20.15 m2  |
| Back Roof Area       | 35.06 m2  |
|                      |           |