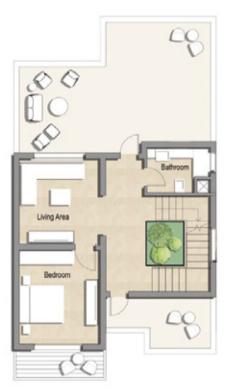

| First Floor= 142 m2       |           |  |  |
|---------------------------|-----------|--|--|
| Master Bedroom            | 3.60*4.65 |  |  |
| Dressing Room             | 1.95*3.00 |  |  |
| Bathroom (Master Bedroom) | 1.70*2.80 |  |  |
| Living                    | 3.30*3.85 |  |  |
| Bedroom 1                 | 3.80*3.70 |  |  |
| Bedroom 1 Bathroom        | 2.35*2.10 |  |  |
| Bedroom 2                 | 4.50*3.60 |  |  |
| Bathroom                  | 2.25*2.70 |  |  |
| Second Floor= 70 m2       |           |  |  |
| Bedroom                   | 4.20*3.60 |  |  |
| Bathroom                  | 2.00*2.80 |  |  |
| Living                    | 3.80*3.60 |  |  |
| Front Roof Area           | 8.75 m2   |  |  |
| Back Roof Area            | 38.25 m2  |  |  |

First Floor

ledroor

| Master Bedroom       | 4.00*3.95 |  |  |
|----------------------|-----------|--|--|
| Master Bathroom      | 1.43*2.65 |  |  |
| Master Dressing      | 2.30*2.65 |  |  |
| Living               | 3.80*3.70 |  |  |
| Bedroom 1            | 3.60*3.80 |  |  |
| Bedroom 2            | 3.85*3.80 |  |  |
| Bathroom             | 1.65*2.55 |  |  |
| Laundry              | 1.20*1.30 |  |  |
| Terrace              | 2.25*2.20 |  |  |
| Terrace              | 1.45*2.50 |  |  |
| Second Floor = 38 m2 |           |  |  |
| Bedroom              | 3.90*3.70 |  |  |
| Bathroom             | 1.55*3.80 |  |  |
| Front Roof Area      | 26 m2     |  |  |
| Back Roof Area       | 36.06 m2  |  |  |