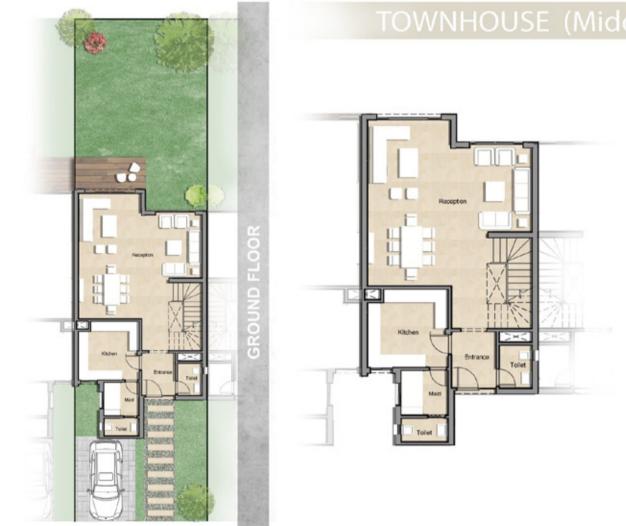

First Floor

Second Floor

| Ground Floor = 115 m2 |           |
|-----------------------|-----------|
| Name                  | Dimension |
| Entrance              | 2.50*1.87 |
| Kitchen               | 3.48*3.60 |
| Guest toilet          | 1.92*1.48 |
| Reception&dining      | 7.38*7.30 |
| Terrace               | 3.00*7.32 |
| Maid Bedroom          | 2.00*2.10 |
| Maid Bathroom         | 1.10*2.10 |

### Second Floor

| Ground Floor = 115 m2 |           |
|-----------------------|-----------|
| Name                  | Dimension |
| Entrance              | 2.50*1.87 |
| Kitchen               | 3.48*3.60 |
| Guest toilet          | 1.92*1.48 |
| Reception&dining      | 7.38*7.30 |
| Terrace               | 3.00*7.32 |
| Maid Bedroom          | 2.00*2.10 |
| Maid Bathroom         | 1.10*2.10 |

Second Floor

| Ground Floor = 115 m2 |           |
|-----------------------|-----------|
| Name                  | Dimension |
| Entrance              | 2.50*1.87 |
| Kitchen               | 3.48*3.60 |
| Guest toilet          | 1.92*1.48 |
| Reception&dining      | 7.38*7.30 |
| Terrace               | 3.00*7.32 |
| Maid Bedroom          | 2.00*2.10 |
| Maid Bathroom         | 1.10*2.10 |