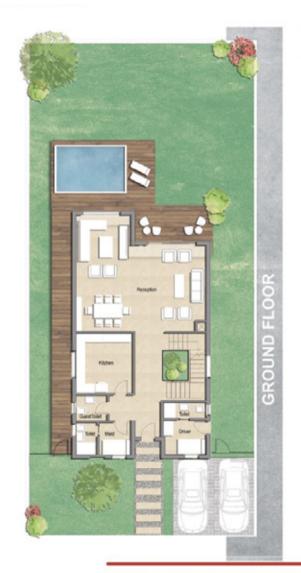

### Trio Villas

| GROUNI    | D FLOOR=85.5m2 |
|-----------|----------------|
| Entrance  | 1.65*1.53      |
| Reception | 5.50*5.08      |
| Toilet    | 2.70*1.52      |
| Kitchen   | 3.31*2.75      |
| Laundry   | 1.53*1.43      |