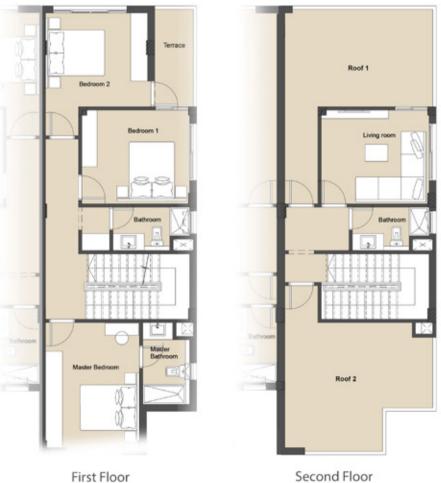

### Trio Villas

| GROUNI    | D FLOOR=85.5m2 |
|-----------|----------------|
| Entrance  | 1.65*1.53      |
| Reception | 5.50*5.08      |
| Toilet    | 2.70*1.52      |
| Kitchen   | 3.31*2.75      |
| Laundry   | 1.53*1.43      |

| FIRST FLOOR =82 M2 |           |  |
|--------------------|-----------|--|
| Master Bedroom     | 3.60*3.30 |  |
| Master Bathroom    | 2.38*1.66 |  |
| Bedroom 1          | 3.80*3.00 |  |
| Bathroom           | 2.70*1.52 |  |
| Bedroom 2          | 3.31*4.40 |  |
| Terrace            | 1.80*1.20 |  |
| ROOF               | =35.5M2   |  |
| Living room        | 3.80*3.30 |  |
| Bathroom           | 2.70*1.52 |  |
| Roof 1             | 5.20*3.40 |  |
| Roof 2             | 4.50*3.44 |  |