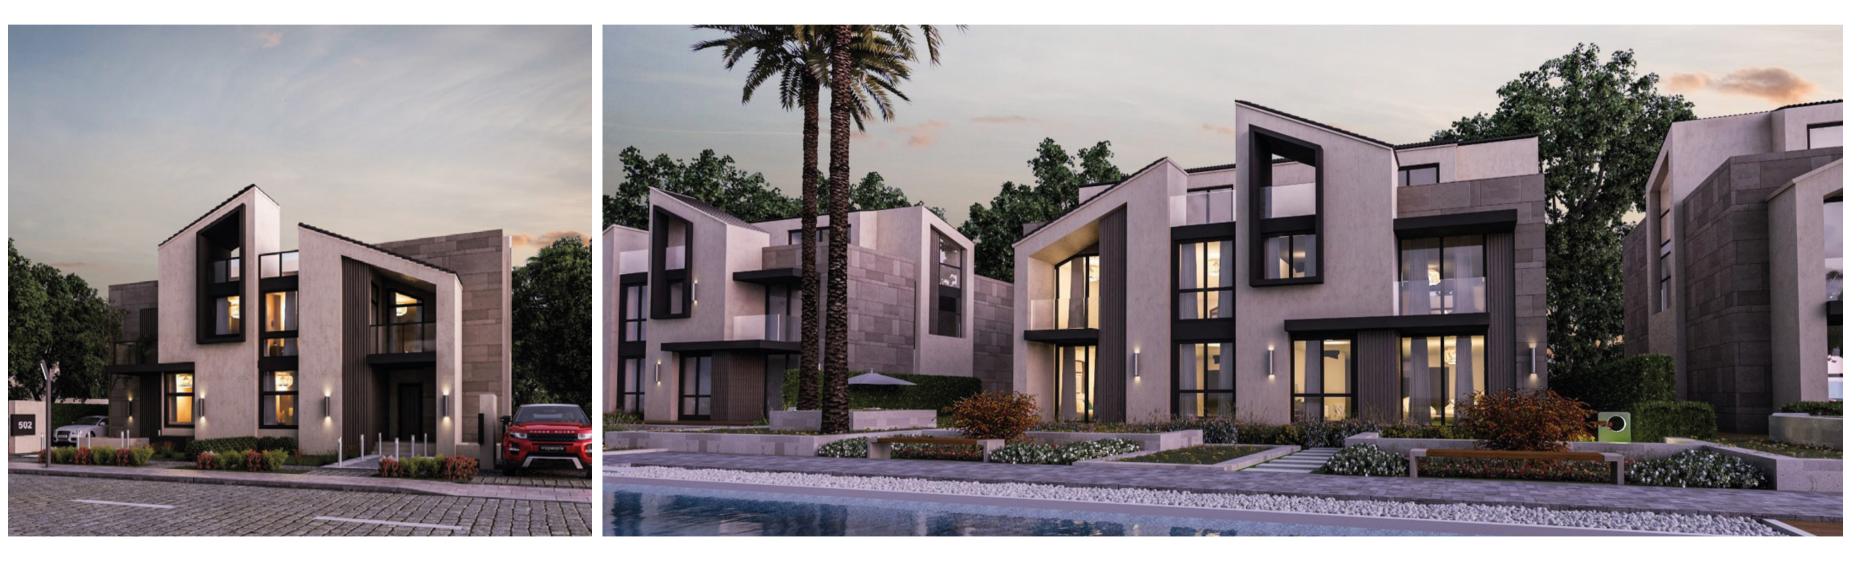

Roof Area      | 8.75 m2   |  |
| Back Roof Area       | 38.25 m2  |  |

# Villa Standard 330







Second Floor

| First Floor = 140 m2 |           |  |
|----------------------|-----------|--|
| Master Bedroom       | 3.80*4.10 |  |
| Master Bathroom      | 2.20*2.70 |  |
| Master Dressing      | 1.60*2.70 |  |
| Living               | 4.00*4.25 |  |
| Terrace              | 1.60*4.25 |  |
| Bedroom 1            | 3.60*4.10 |  |
| Bedroom 2            | 3.60*4.10 |  |
| Bathroom             | 1.80*3.00 |  |
| Second Floor = 56 m2 |           |  |
| Bedroom              | 3.60*4.10 |  |
| Bathroom             | 2.40*3.00 |  |
| Dressing             | 1.80*2.70 |  |
| Kitchenette          | 1.30*1.80 |  |
| Front Roof Area      | 10.36 m2  |  |
| Back Roof Area       | 60.27 m2  |  |









First Floor

ledroor



| Master Bedroom       | 4.00*3.95 |  |  |
|----------------------|-----------|--|--|
| Master Bathroom      | 1.43*2.65 |  |  |
| Master Dressing      | 2.30*2.65 |  |  |
| Living               | 3.80*3.70 |  |  |
| Bedroom 1            | 3.60*3.80 |  |  |
| Bedroom 2            | 3.85*3.80 |  |  |
| Bathroom             | 1.65*2.55 |  |  |
| Laundry              | 1.20*1.30 |  |  |
| Terrace              | 2.25*2.20 |  |  |
| Terrace              | 1.45*2.50 |  |  |
| Second Floor = 38 m2 |           |  |  |
| Bedroom              | 3.90*3.70 |  |  |
| Bathroom             | 1.55*3.80 |  |  |
| Front Roof Area      | 26 m2     |  |  |
| Back Roof Area       | 36.06 m2  |  |  |

First Floor = 118 m2

Second Floor



### Town Villa







Town



All di

Terrace