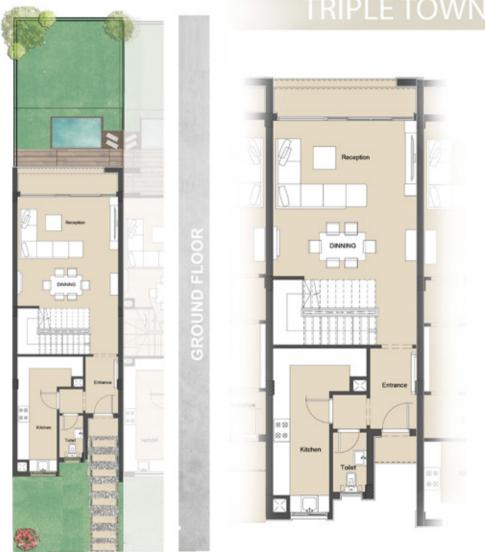

### Trio Villas

| GROUNI    | D FLOOR=85.5m2 |
|-----------|----------------|
| Entrance  | 1.65*1.53      |
| Reception | 5.50*5.08      |
| Toilet    | 2.70*1.52      |
| Kitchen   | 3.31*2.75      |
| Laundry   | 1.53*1.43      |

| FIRST FLOOR =82 M2 |           |  |
|--------------------|-----------|--|
| Master Bedroom     | 3.60*3.30 |  |
| Master Bathroom    | 2.38*1.66 |  |
| Bedroom 1          | 3.80*3.00 |  |
| Bathroom           | 2.70*1.52 |  |
| Bedroom 2          | 3.31*4.40 |  |
| Terrace            | 1.80*1.20 |  |
| ROOF               | =35.5M2   |  |
| Living room        | 3.80*3.30 |  |
| Bathroom           | 2.70*1.52 |  |
| Roof 1             | 5.20*3.40 |  |
| Roof 2             | 4.50*3.44 |  |

| GROUNI    | D FLOOR = 79.5m2 |
|-----------|------------------|
| Entrance  | 2.85*1.65        |
| Reception | 5.50*5.08        |
| Toilet    | 2.10*1.20        |
| Kitchen   | 5.79*2-00        |

| FIRST FLOOR =83 M2 |             |
|--------------------|-------------|
| Master Bedroom     | 4.15*3.31   |
| Master Bathroom    | 2.37*1.65   |
| Dressing           | 3.31*1.52   |
| Bathroom           | 2.65*1.65   |
| Bedroom 1          | 3.80*3.30   |
| Bedroom 2          | 3.45*3.30   |
| Terrace            | 1.28*1-38   |
| ROOF               | =35.5 M2    |
| Living room        | 3.77-3.31   |
| Bathroom           | 2.65*1.65   |
| Roof 1             | 5-00+ 6-80  |
| Roof 2             | 5.20 * 2.50 |

| GROUND FLOOR=83.5 M2 |           |  |
|----------------------|-----------|--|
| Entrance             | 3.31*1.53 |  |
| Reception            | 5.50*5.08 |  |
| Toilet               | 2.70*1.52 |  |
| Kitchen              | 3.31*2.75 |  |

| FIRST FLO       | OR =84 M2 |
|-----------------|-----------|
| Master Bedroom  | 4.40*3.31 |
| Master Bathroom | 2.87*1.65 |
| Bedroom 1       | 3.80*3.30 |
| Bathroom        | 2.70*1.52 |
| Bedroom 2       | 3.60*3.30 |
| Terrace         | 3.46*1.36 |
| ROOF            | =35.5 M2  |
| Living room     | 3.80*3.30 |
| Bathroom        | 2.70*1.52 |
| Roof 1          | 5.20*3.40 |
| Roof 2          | 5.20*4-65 |