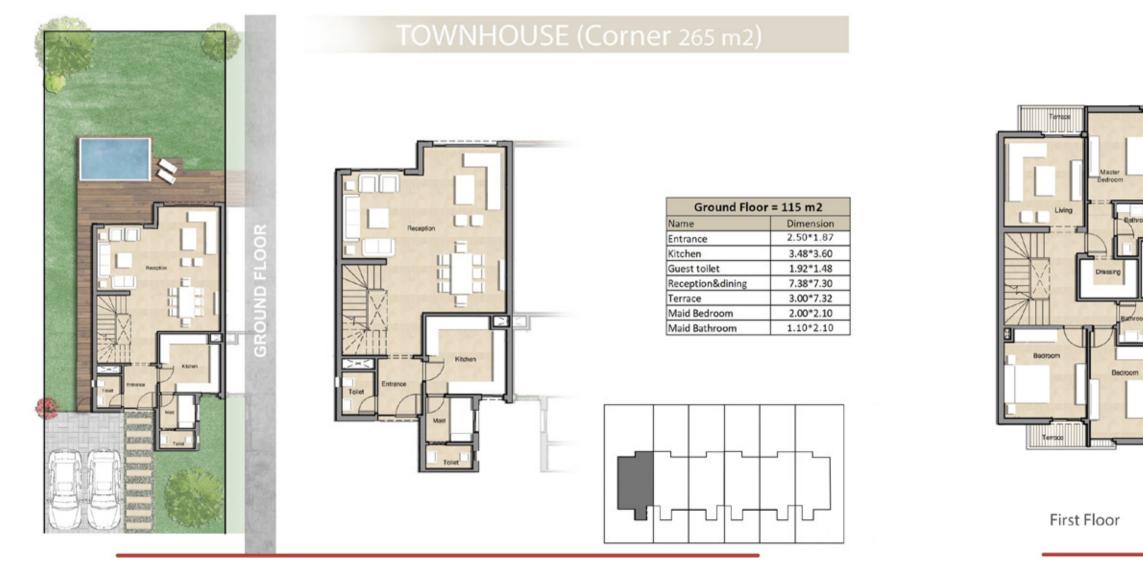

### TOWNHOUSE (Corner 265 m2)

| First Floor = 110 m2 |           |
|----------------------|-----------|
| Terrace              | 1.00*2.55 |
| Master Bedroom       | 3.85*3.60 |
| Master Bathroom      | 2.30*2.40 |
| Master Dressing      | 1.70*2.55 |
| Terrace              | 1.00*2.50 |
| Living               | 3.85*3.50 |
| Bedroom 1            | 3.90*3.60 |
| Bedroom 2            | 4.15*3.60 |
| Bathroom             | 1.80*2.30 |
| Second Floor = 40 m2 |           |
| Bedroom              | 3.60*3.60 |
| Bathroom             | 1.65*2.10 |
| Front Roof Area      | 20.15 m2  |
| Back Roof Area       | 35.06 m2  |

First Floor

Second Floor

| Ground Floor = 115 m2 |           |
|-----------------------|-----------|
| Name                  | Dimension |
| Entrance              | 2.50*1.87 |
| Kitchen               | 3.48*3.60 |
| Guest toilet          | 1.92*1.48 |
| Reception&dining      | 7.38*7.30 |
| Terrace               | 3.00*7.32 |
| Maid Bedroom          | 2.00*2.10 |
| Maid Bathroom         | 1.10*2.10 |