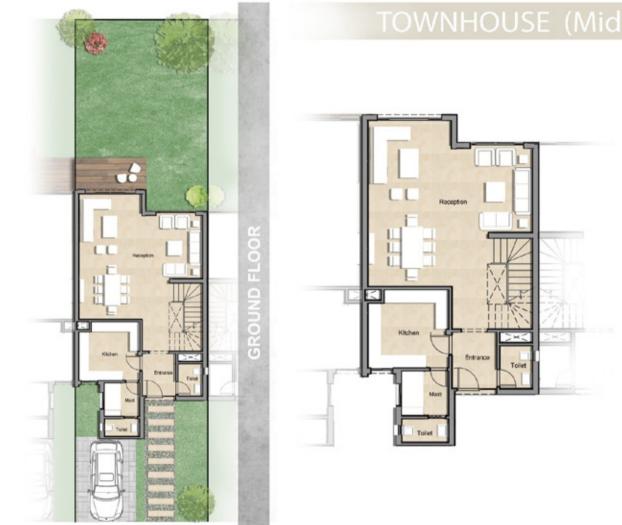

First Floor

Second Floor

| Ground Floor = 115 m2 |           |
|-----------------------|-----------|
| Name                  | Dimension |
| Entrance              | 2.50*1.87 |
| Kitchen               | 3.48*3.60 |
| Guest toilet          | 1.92*1.48 |
| Reception&dining      | 7.38*7.30 |
| Terrace               | 3.00*7.32 |
| Maid Bedroom          | 2.00*2.10 |
| Maid Bathroom         | 1.10*2.10 |

### Second Floor

| Ground Floor = 115 m2 |           |
|-----------------------|-----------|
| Name                  | Dimension |
| Entrance              | 2.50*1.87 |
| Kitchen               | 3.48*3.60 |
| Guest toilet          | 1.92*1.48 |
| Reception&dining      | 7.38*7.30 |
| Terrace               | 3.00*7.32 |
| Maid Bedroom          | 2.00*2.10 |
| Maid Bathroom         | 1.10*2.10 |

Second Floor

| Ground Floor = 115 m2 |           |
|-----------------------|-----------|
| Name                  | Dimension |
| Entrance              | 2.50*1.87 |
| Kitchen               | 3.48*3.60 |
| Guest toilet          | 1.92*1.48 |
| Reception&dining      | 7.38*7.30 |
| Terrace               | 3.00*7.32 |
| Maid Bedroom          | 2.00*2.10 |
| Maid Bathroom         | 1.10*2.10 |